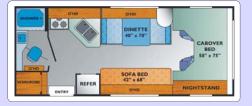

#### **Motorhome Eco**

Price: Starting at US\$ 7,000.-- and up. Vehicle for 2-3 persons, sleeps 2-3 persons, 20ft. to 21ft., refrigerator, sink, lots of storage, freshwater, kitchen, stove, house heater, hotwater, toilet, shower, microwave, airconditioned, power steering, power brakes, radio with cd player, cruise control, automatic transmission, V8 engine

#### **Motorhome Mini**

Price: Starting at US\$ 7,500.-- and up. Vehicle for 2-4 persons, sleeps 2-4 persons, 21ft. to 22ft., refrigerator, sink, lots of storage, freshwater, kitchen, stove, oven, house heater, hotwater, toilet, shower, microwave, airconditioned, power steering, power brakes, radio with cd player, cruise control, automatic transmission, V10 engine

#### **Motorhome Standard**

Price: Starting at US\$ 8,000.-- and up. Vehicle for 2-6 persons, sleeps 2-6 persons, 23ft. to 25ft., refrigerator, sink, lots of storage, freshwater, kitchen, stove, oven, house heater, hotwater, toilet, shower, microwave, airconditioned, generator (not all), power steering, power brakes, radio with cd player, cruise control, automatic transmission, V10 engine