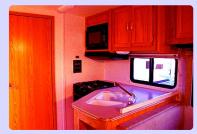

#### **Motorhome Standard**

Price: Starting at US\$ 8,000.-- and up. Vehicle for 2-6 persons, sleeps 2-6 persons, 23ft. to 25ft., refrigerator, sink, lots of storage, freshwater, kitchen, stove, oven, house heater, hotwater, toilet, shower, microwave, airconditioned, generator (not all), power steering, power brakes, radio with cd player, cruise control, automatic transmission, V10 engine

All the pictures, floorplanes and vehicles are simmilar and originals are may vary. Changes are may possible.