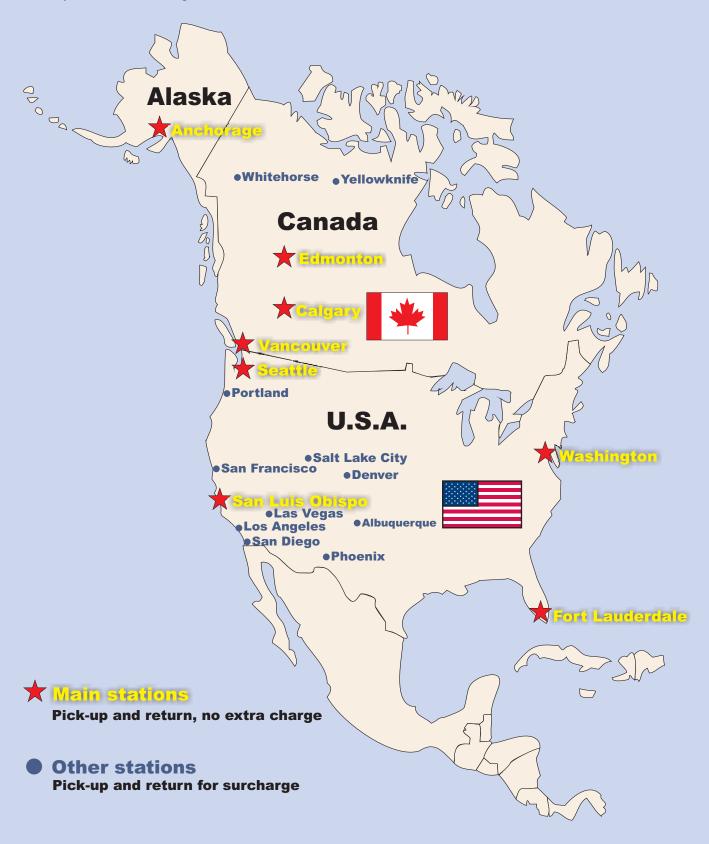

# **North America - the big adventure**

You've always wanted to see the United States of America, Alaska or the provinces of Canada! Your dream can come true. Enjoy your holidays with a car from Highway Camper, because we have years of experience in providing worry free vacation. We are specialized in selling cars and campers to longstay travellers. You can choose your dream car from our well maintained fleet or we will organize you a holiday car. We also provide insurance and registration, and at the end of your trip, we buy your vehicle back for a guaranteed price. It will be a pleasure for our friendly staff to serve you at the following stations.

#### One way

One ways are available inside Canada and inside the United States of America. Please ask us for details. From Canada to the United States of America or vice versa there are no one ways allowed.