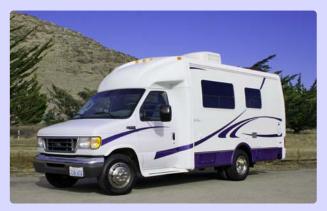

#### **Motorhome Eco**

Price: Starting at US\$ 7,000.-- and up. Vehicle for 2-3 persons, sleeps 2-3 persons, 20ft. to 21ft., refrigerator, sink, lots of storage, freshwater, kitchen, stove, house heater, hotwater, toilet, shower, microwave, airconditioned, power steering, power brakes, radio with cd player, cruise control, automatic transmission, V8 engine

#### **Motorhome Mini**

Price: Starting at US\$ 7,500.-- and up. Vehicle for 2-4 persons, sleeps 2-4 persons, 21ft. to 22ft., refrigerator, sink, lots of storage, freshwater, kitchen, stove, oven, house heater, hotwater, toilet, shower, microwave, airconditioned, power steering, power brakes, radio with cd player, cruise control, automatic transmission, V10 engine

#### **Motorhome Standard**

Price: Starting at US\$ 8,000.-- and up. Vehicle for 2-6 persons, sleeps 2-6 persons, 23ft. to 25ft., refrigerator, sink, lots of storage, freshwater, kitchen, stove, oven, house heater, hotwater, toilet, shower, microwave, airconditioned, generator (not all), power steering, power brakes, radio with cd player, cruise control, automatic transmission, V10 engine