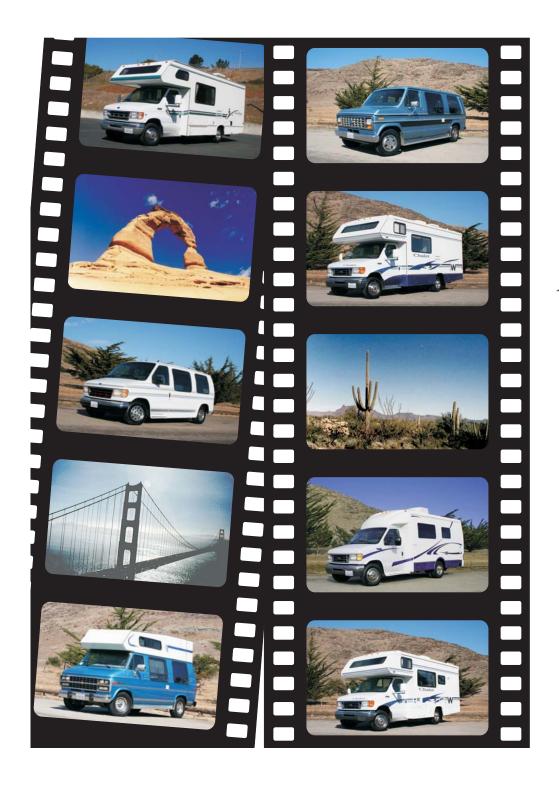

# Vehicle choice USA / Canada / Alaska

#### Van Eco

Price: Starting at US\$ 5,000.-- and up. Vehicle for 4-6 persons, sleeps 2 persons, icebox, sink with cabinet (not all), 2-burner stove, airconditioned, power steering, power brakes, radio, cruise control, automatic transmission, V6 or V8 engine

#### Van Standard

Price: Starting at US\$ 5,500.-- and up. Vehicle for 2-4 persons, sleeps 2 persons, icebox or refrigerator, sink with cabinet, 2-burner stove, airconditioned, power steering, power brakes, radio, cruise control, automatic transmission, V6 or V8 engine

## Van Hightop

Price: Starting at US\$ 6,000.-- and up. Vehicle for 2-4 persons, sleeps 2-4 persons, refrigerator, sink with cabinet, cabinets for storage, freshwater, kitchen, 2-burner stove, airconditioned, power steering, power brakes, radio, cruise control, automatic transmission, V8 engine

#### **Motorhome Eco**

Price: Starting at US\$ 7,000.-- and up. Vehicle for 2-3 persons, sleeps 2-3 persons, 20ft. to 21ft., refrigerator, sink, lots of storage, freshwater, kitchen, stove, house heater, hotwater, toilet, shower, microwave, airconditioned, power steering, power brakes, radio with cd player, cruise control, automatic transmission, V8 engine

#### **Motorhome Mini**

Price: Starting at US\$ 7,500.-- and up. Vehicle for 2-4 persons, sleeps 2-4 persons, 21ft. to 22ft., refrigerator, sink, lots of storage, freshwater, kitchen, stove, oven, house heater, hotwater, toilet, shower, microwave, airconditioned, power steering, power brakes, radio with cd player, cruise control, automatic transmission, V10 engine

#### **Motorhome Standard**

Price: Starting at US\$ 8,000.-- and up. Vehicle for 2-6 persons, sleeps 2-6 persons, 23ft. to 25ft., refrigerator, sink, lots of storage, freshwater, kitchen, stove, oven, house heater, hotwater, toilet, shower, microwave, airconditioned, generator (not all), power steering, power brakes, radio with cd player, cruise control, automatic transmission, V10 engine