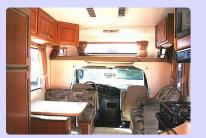

#### **Motorhome Eco**

Price: Starting at US\$ 7,000.-- and up. Vehicle for 2-3 persons, sleeps 2-3 persons, 20ft. to 21ft., refrigerator, sink, lots of storage, freshwater, kitchen, stove, house heater, hotwater, toilet, shower, microwave, airconditioned, power steering, power brakes, radio with cd player, cruise control, automatic transmission, V8 engine

#### **Motorhome Mini**

Price: Starting at US\$ 7,500.-- and up. Vehicle for 2-4 persons, sleeps 2-4 persons, 21ft. to 22ft., refrigerator, sink, lots of storage, freshwater, kitchen, stove, oven, house heater, hotwater, toilet, shower, microwave, airconditioned, power steering, power brakes, radio with cd player, cruise control, automatic transmission, V10 engine

#### **Motorhome Standard**

Price: Starting at US\$ 8,000.-- and up. Vehicle for 2-6 persons, sleeps 2-6 persons, 23ft. to 25ft., refrigerator, sink, lots of storage, freshwater, kitchen, stove, oven, house heater, hotwater, toilet, shower, microwave, airconditioned, generator (not all), power steering, power brakes, radio with cd player, cruise control, automatic transmission, V10 engine