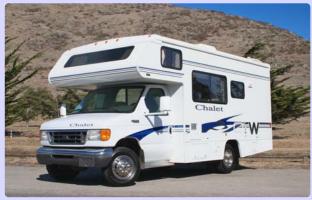

#### **Motorhome Standard**

Price: Starting at US\$ 8,000.-- and up. Vehicle for 2-6 persons, sleeps 2-6 persons, 23ft. to 25ft., refrigerator, sink, lots of storage, freshwater, kitchen, stove, oven, house heater, hotwater, toilet, shower, microwave, airconditioned, generator (not all), power steering, power brakes, radio with cd player, cruise control, automatic transmission, V10 engine

All the pictures, floorplanes and vehicles are simmilar and originals are may vary. Changes are may possible.