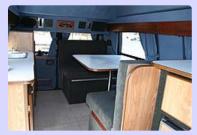

#### Van Eco

Price: Starting at US\$ 5,000.-- and up. Vehicle for 4-6 persons, sleeps 2 persons, icebox, sink with cabinet (not all), 2-burner stove, airconditioned, power steering, power brakes, radio, cruise control, automatic transmission, V6 or V8 engine

#### Van Standard

Price: Starting at US\$ 5,500.-- and up. Vehicle for 2-4 persons, sleeps 2 persons, icebox or refrigerator, sink with cabinet, 2-burner stove, airconditioned, power steering, power brakes, radio, cruise control, automatic transmission, V6 or V8 engine

## Van Hightop

Price: Starting at US\$ 6,000.-- and up. Vehicle for 2-4 persons, sleeps 2-4 persons, refrigerator, sink with cabinet, cabinets for storage, freshwater, kitchen, 2-burner stove, airconditioned, power steering, power brakes, radio, cruise control, automatic transmission, V8 engine