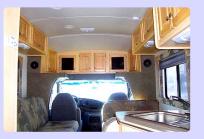

#### **Motorhome Eco**

Price: Starting at US\$ 7,000.-- and up. Vehicle for 2-3 persons, sleeps 2-3 persons, 20ft. to 21ft., refrigerator, sink, lots of storage, freshwater, kitchen, stove, house heater, hotwater, toilet, shower, microwave, airconditioned, power steering, power brakes, radio with cd player, cruise control, automatic transmission, V8 engine

#### **Motorhome Mini**

Price: Starting at US\$ 7,500.-- and up. Vehicle for 2-4 persons, sleeps 2-4 persons, 21ft. to 22ft., refrigerator, sink, lots of storage, freshwater, kitchen, stove, oven, house heater, hotwater, toilet, shower, microwave, airconditioned, power steering, power brakes, radio with cd player, cruise control, automatic transmission, V10 engine

#### **Motorhome Standard**

Price: Starting at US\$ 8,000.-- and up. Vehicle for 2-6 persons, sleeps 2-6 persons, 23ft. to 25ft., refrigerator, sink, lots of storage, freshwater, kitchen, stove, oven, house heater, hotwater, toilet, shower, microwave, airconditioned, generator (not all), power steering, power brakes, radio with cd player, cruise control, automatic transmission, V10 engine