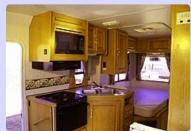

#### **Motorhome Eco**

Price: Starting at US\$ 7,000.-- and up. Vehicle for 2-3 persons, sleeps 2-3 persons, 20ft. to 21ft., refrigerator, sink, lots of storage, freshwater, kitchen, stove, house heater, hotwater, toilet, shower, microwave, airconditioned, power steering, power brakes, radio with cd player, cruise control, automatic transmission, V8 engine

#### **Motorhome Mini**

Price: Starting at US\$ 7,500.-- and up. Vehicle for 2-4 persons, sleeps 2-4 persons, 21ft. to 22ft., refrigerator, sink, lots of storage, freshwater, kitchen, stove, oven, house heater, hotwater, toilet, shower, microwave, airconditioned, power steering, power brakes, radio with cd player, cruise control, automatic transmission, V10 engine

#### **Motorhome Standard**

Price: Starting at US\$ 8,000.-- and up. Vehicle for 2-6 persons, sleeps 2-6 persons, 23ft. to 25ft., refrigerator, sink, lots of storage, freshwater, kitchen, stove, oven, house heater, hotwater, toilet, shower, microwave, airconditioned, generator (not all), power steering, power brakes, radio with cd player, cruise control, automatic transmission, V10 engine