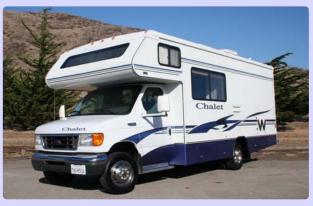

#### **Motorhome Eco**

Price: Starting at US\$ 7,000.-- and up. Vehicle for 2-3 persons, sleeps 2-3 persons, 20ft. to 21ft., refrigerator, sink, lots of storage, freshwater, kitchen, stove, house heater, hotwater, toilet, shower, microwave, airconditioned, power steering, power brakes, radio with cd player, cruise control, automatic transmission, V8 engine

#### **Motorhome Mini**

Price: Starting at US\$ 7,500.-- and up. Vehicle for 2-4 persons, sleeps 2-4 persons, 21ft. to 22ft., refrigerator, sink, lots of storage, freshwater, kitchen, stove, oven, house heater, hotwater, toilet, shower, microwave, airconditioned, power steering, power brakes, radio with cd player, cruise control, automatic transmission, V10 engine

#### **Motorhome Standard**

Price: Starting at US\$ 8,000.-- and up. Vehicle for 2-6 persons, sleeps 2-6 persons, 23ft. to 25ft., refrigerator, sink, lots of storage, freshwater, kitchen, stove, oven, house heater, hotwater, toilet, shower, microwave, airconditioned, generator (not all), power steering, power brakes, radio with cd player, cruise control, automatic transmission, V10 engine