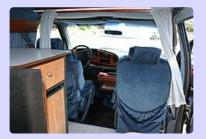

#### Van Eco

Price: Starting at US\$ 5,000.-- and up. Vehicle for 4-6 persons, sleeps 2 persons, icebox, sink with cabinet (not all), 2-burner stove, airconditioned, power steering, power brakes, radio, cruise control, automatic transmission, V6 or V8 engine

#### Van Standard

Price: Starting at US\$ 5,500.-- and up. Vehicle for 2-4 persons, sleeps 2 persons, icebox or refrigerator, sink with cabinet, 2-burner stove, airconditioned, power steering, power brakes, radio, cruise control, automatic transmission, V6 or V8 engine

## Van Hightop

Price: Starting at US\$ 6,000.-- and up. Vehicle for 2-4 persons, sleeps 2-4 persons, refrigerator, sink with cabinet, cabinets for storage, freshwater, kitchen, 2-burner stove, airconditioned, power steering, power brakes, radio, cruise control, automatic transmission, V8 engine