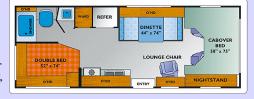

#### **Motorhome Mini**

Price: Starting at US\$ 7,500.-- and up. Vehicle for 2-4 persons, sleeps 2-4 persons, 21ft. to 22ft., refrigerator, sink, lots of storage, freshwater, kitchen, stove, oven, house heater, hotwater, toilet, shower, microwave, airconditioned, power steering, power brakes, radio with cd player, cruise control, automatic transmission, V10 engine

#### **Motorhome Standard**

Price: Starting at US\$ 8,000.-- and up. Vehicle for 2-6 persons, sleeps 2-6 persons, 23ft. to 25ft., refrigerator, sink, lots of storage, freshwater, kitchen, stove, oven, house heater, hotwater, toilet, shower, microwave, airconditioned, generator (not all), power steering, power brakes, radio with cd player, cruise control, automatic transmission, V10 engine