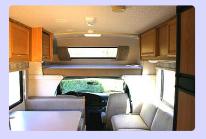

#### **Motorhome Standard**

Price: Starting at US\$ 8,000.-- and up. Vehicle for 2-6 persons, sleeps 2-6 persons, 23ft. to 25ft., refrigerator, sink, lots of storage, freshwater, kitchen, stove, oven, house heater, hotwater, toilet, shower, microwave, airconditioned, generator (not all), power steering, power brakes, radio with cd player, cruise control, automatic transmission, V10 engine

All the pictures, floorplanes and vehicles are simmilar and originals are may vary. Changes are may possible.