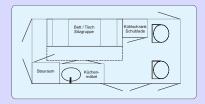

#### Van Eco

Price: Starting at US\$ 5,000.-- and up. Vehicle for 4-6 persons, sleeps 2 persons, icebox, sink with cabinet (not all), 2-burner stove, airconditioned, power steering, power brakes, radio, cruise control, automatic transmission, V6 or V8 engine

#### Van Standard

Price: Starting at US\$ 5,500.-- and up. Vehicle for 2-4 persons, sleeps 2 persons, icebox or refrigerator, sink with cabinet, 2-burner stove, airconditioned, power steering, power brakes, radio, cruise control, automatic transmission, V6 or V8 engine

## Van Hightop

Price: Starting at US\$ 6,000.-- and up. Vehicle for 2-4 persons, sleeps 2-4 persons, refrigerator, sink with cabinet, cabinets for storage, freshwater, kitchen, 2-burner stove, airconditioned, power steering, power brakes, radio, cruise control, automatic transmission, V8 engine

#### **Motorhome Eco**

Price: Starting at US\$ 7,000.-- and up. Vehicle for 2-3 persons, sleeps 2-3 persons, 20ft. to 21ft., refrigerator, sink, lots of storage, freshwater, kitchen, stove, house heater, hotwater, toilet, shower, microwave, airconditioned, power steering, power brakes, radio with cd player, cruise control, automatic transmission, V8 engine

#### **Motorhome Mini**

Price: Starting at US\$ 7,500.-- and up. Vehicle for 2-4 persons, sleeps 2-4 persons, 21ft. to 22ft., refrigerator, sink, lots of storage, freshwater, kitchen, stove, oven, house heater, hotwater, toilet, shower, microwave, airconditioned, power steering, power brakes, radio with cd player, cruise control, automatic transmission, V10 engine

#### **Motorhome Standard**

Price: Starting at US\$ 8,000.-- and up. Vehicle for 2-6 persons, sleeps 2-6 persons, 23ft. to 25ft., refrigerator, sink, lots of storage, freshwater, kitchen, stove, oven, house heater, hotwater, toilet, shower, microwave, airconditioned, generator (not all), power steering, power brakes, radio with cd player, cruise control, automatic transmission, V10 engine