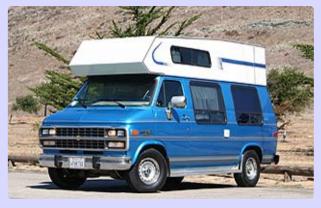

## Van Hightop

Price: Starting at US\$ 6,000.-- and up. Vehicle for 2-4 persons, sleeps 2-4 persons, refrigerator, sink with cabinet, cabinets for storage, freshwater, kitchen, 2-burner stove, airconditioned, power steering, power brakes, radio, cruise control, automatic transmission, V8 engine