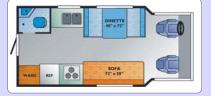

#### **Motorhome Standard**

Price: Starting at US\$ 8,000.-- and up. Vehicle for 2-6 persons, sleeps 2-6 persons, 23ft. to 25ft., refrigerator, sink, lots of storage, freshwater, kitchen, stove, oven, house heater, hotwater, toilet, shower, microwave, airconditioned, generator (not all), power steering, power brakes, radio with cd player, cruise control, automatic transmission, V10 engine

All the pictures, floorplanes and vehicles are simmilar and originals are may vary. Changes are may possible.