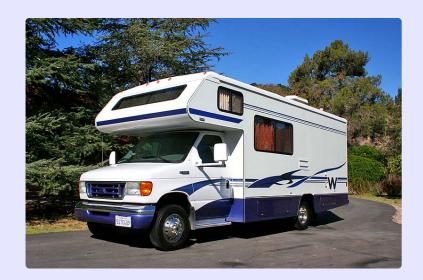

#### **Motorhome Mini**

Price: Starting at US\$ 7,500.-- and up. Vehicle for 2-4 persons, sleeps 2-4 persons, 21ft. to 22ft., refrigerator, sink, lots of storage, freshwater, kitchen, stove, oven, house heater, hotwater, toilet, shower, microwave, airconditioned, power steering, power brakes, radio with cd player, cruise control, automatic transmission, V10 engine

#### **Motorhome Standard**

Price: Starting at US\$ 8,000.-- and up. Vehicle for 2-6 persons, sleeps 2-6 persons, 23ft. to 25ft., refrigerator, sink, lots of storage, freshwater, kitchen, stove, oven, house heater, hotwater, toilet, shower, microwave, airconditioned, generator (not all), power steering, power brakes, radio with cd player, cruise control, automatic transmission, V10 engine