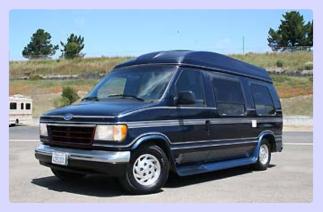

#### Van Eco

Price: Starting at US\$ 5,000.-- and up. Vehicle for 4-6 persons, sleeps 2 persons, icebox, sink with cabinet (not all), 2-burner stove, airconditioned, power steering, power brakes, radio, cruise control, automatic transmission, V6 or V8 engine

#### Van Standard

Price: Starting at US\$ 5,500.-- and up. Vehicle for 2-4 persons, sleeps 2 persons, icebox or refrigerator, sink with cabinet, 2-burner stove, airconditioned, power steering, power brakes, radio, cruise control, automatic transmission, V6 or V8 engine

## Van Hightop

Price: Starting at US\$ 6,000.-- and up. Vehicle for 2-4 persons, sleeps 2-4 persons, refrigerator, sink with cabinet, cabinets for storage, freshwater, kitchen, 2-burner stove, airconditioned, power steering, power brakes, radio, cruise control, automatic transmission, V8 engine