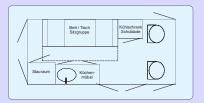

## Van Hightop

Price: Starting at US\$ 6,000.-- and up. Vehicle for 2-4 persons, sleeps 2-4 persons, refrigerator, sink with cabinet, cabinets for storage, freshwater, kitchen, 2-burner stove, airconditioned, power steering, power brakes, radio, cruise control, automatic transmission, V8 engine